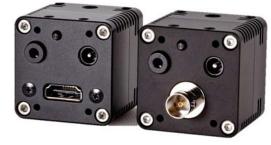

## Sentech HD Output cameras connect directly to your monitor

## **Key Features**

- DVI via HDMI or HD-SDI Output
- 720p HD and 1080p HD Color format (60Hz/59.94Hz/50Hz selectable)
- Cased or Board Level Models Available
- On Screen Menu with wired Controller
- Shutter/Gain Control: Auto/Manual
- White Balance Control: Auto/Manual/Push to set
- Gamma, Horizontal Mirror, Line Marker and Shadow Mask can control by the Switch or Communication
- UART Communication